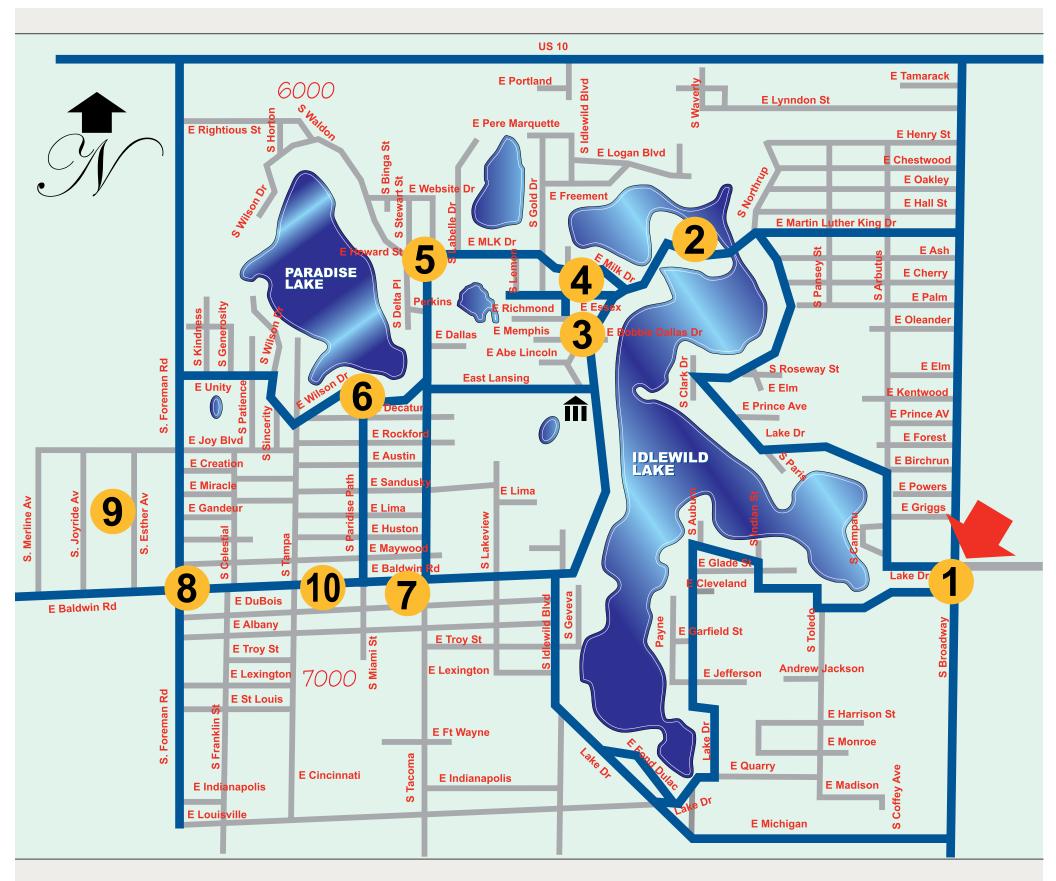

## **1. IDLEWILD HISTORIC CULTURAL CENTER** (You Are Here)

- 2. WILLIAMS ISLAND Flamingo Club
- 3. HOME SITE OF DR. DANIEL HALE WILLIAMS,
- 6. HOME SITE OF HERMAN AND LELA WILSON Grocery Store and Paradise Club
- 7. YATES TOWNSHIP HALL AND LIBRARY
- 8. ROAD RUNNERS VARIETY STORE
- 9. HOME SITE OF ROBERT F. WILLIAMS,

FIRST HEART SURGEON 4. IDLEWILD POST OFFICE 5. MORTON'S MOTEL CIVIL RIGHTS LEADER 10. MARCUS GARVEY, UNITED NEGRO IMPROVEMENT ASSOC. (UNIA) HALL SITE